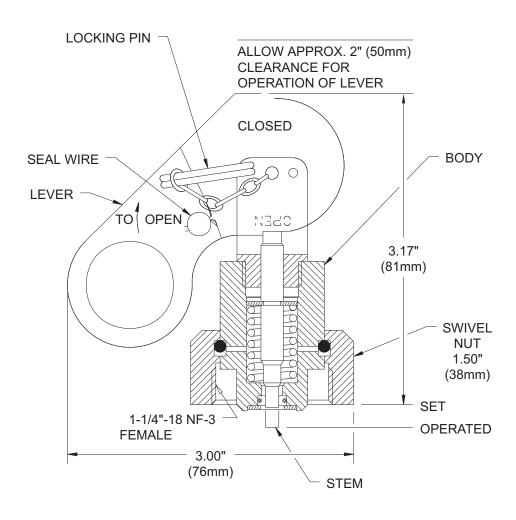

## **Kidde Fire Systems HPCO2 Component Description**

**Lever Operated Control Head** 

P/N: WK-870652-000

Effective: April 2022 K-81-6010 Rev AC

## **MATERIALS:**

· Lever: Stainless Steel

Body: Brass